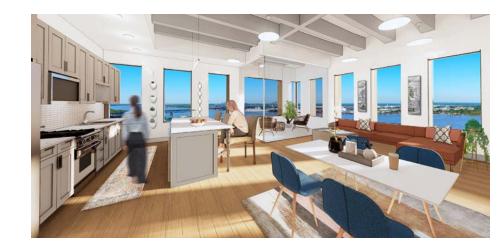

### **SETTLE RIGHT IN**

Spacious 1-, 2-, and 3-bedroom luxury apartments featuring custom-designed spaces with stunning Mississippi River and City views. High-end finishes and details set in an iconic building make The Residences at Rivermark a capital city landmark.

- Naturally lit, open-floor plan
- Exposed concrete ceilings
- Wood floors
- Quartz countertops
- Stainless steel appliances
- Gas ranges
- Tiled backsplash
- Double bathroom vanities
- Standalone, glass wall showers
- Washer and dryer
- Private balconies
- Historic neighborhood
- Spectacular river views