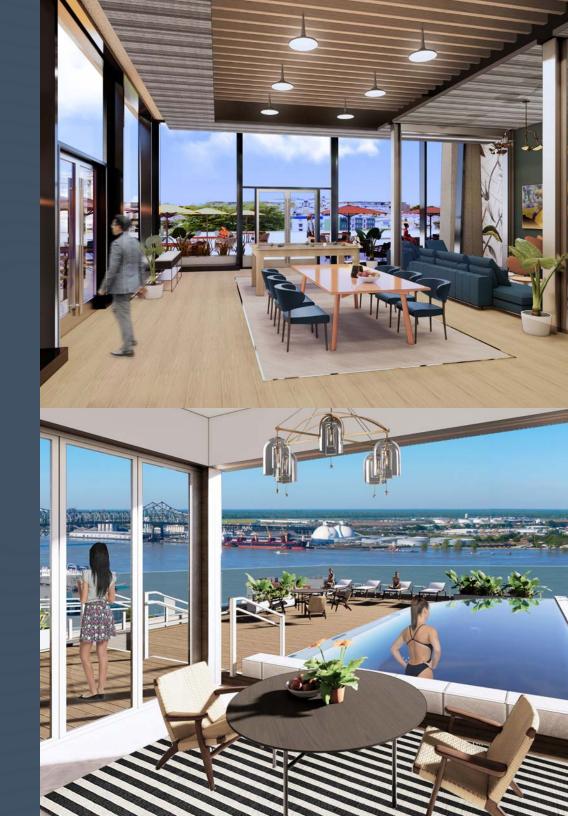

#### **OUTSIDE IN**

The Residences at Rivermark were designed with a strong focus on communal spaces, so you don't have to wander from the comfortable confines of our internal community. The wide array of luxury amenities reinforce this one-of-a-kind lifestyle while helping to provide added convenience and fostering a strong sense of connection among residents.

- Rooftop pool
- Fire pit
- Outdoor green space
- Elegant Clubhouse for resident events and private parties
- Full-service bank and ATM
- Controlled access buildings
- Parking garage with direct elevator access
- Private residential elevators
- On-site controlled access
- Controlled access entry