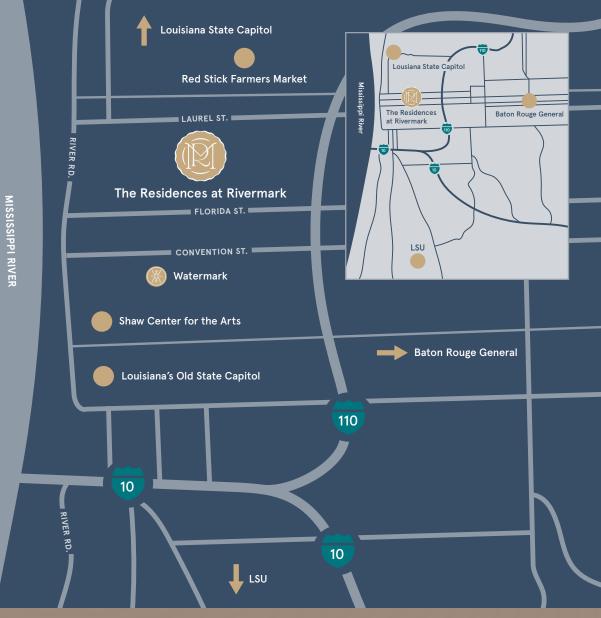

#### A MODERN URBAN COMMUNITY

Dining, nightlife, arts and natural beauty. The exciting downtown surrounding The Residences at Rivermark offers so much within an easily walkable radius. Simply stroll out your door to do a little window shopping or check out a new art exhibit. Grab a coffee and head to a peaceful park, or meet a few friends for drinks at a popular bistro. It doesn't take long to feel right at home.

#### **CONVENIENT ACCESS**

With a location in the middle of all the action, The Residences at Rivermark are approachable from all directions. We're less than 8 miles from the Baton Rouge Metropolitan Airport, and have direct access to Interstate 110. Whether you're coming back at the end of a busy day or heading out for some fun, the city is always right at your fingertips.