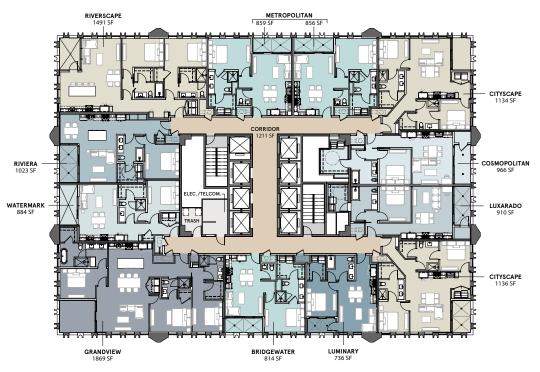

### **SETTLE RIGHT IN**

Spacious 1-, 2-, and 3-bedroom luxury apartments featuring custom-designed spaces with stunning Mississippi River and City views. High-end finishes and details set in an iconic building make The Residences at Rivermark a capital city landmark.

Our on-site management is here not only to assist in finding the home that's best for you, but also to ensure that all your needs will be met moving forward.

Click <u>here</u> to view additional floorplans.