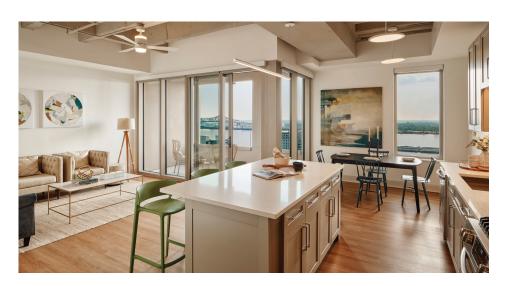

#### **SETTLE RIGHT**

Choose from spacious 1-, 2-, and 3-bedroom apartments featuring custom-designed spaces with stunning views of the Mississippi River. High-end finishes and details set in an iconic building make The Residences at Rivermark a capital city landmark.

- Quartz countertops
- Double bathroom vanities
- Stainless steel appliances
- Washer & dryer
- Standalone, glass-wall showers
- Private balconies
- Naturally lit, open-floor plan
- Exposed concrete ceilings
- Tiled backsplash
- Wood floors
- Historic neighborhood
- River view