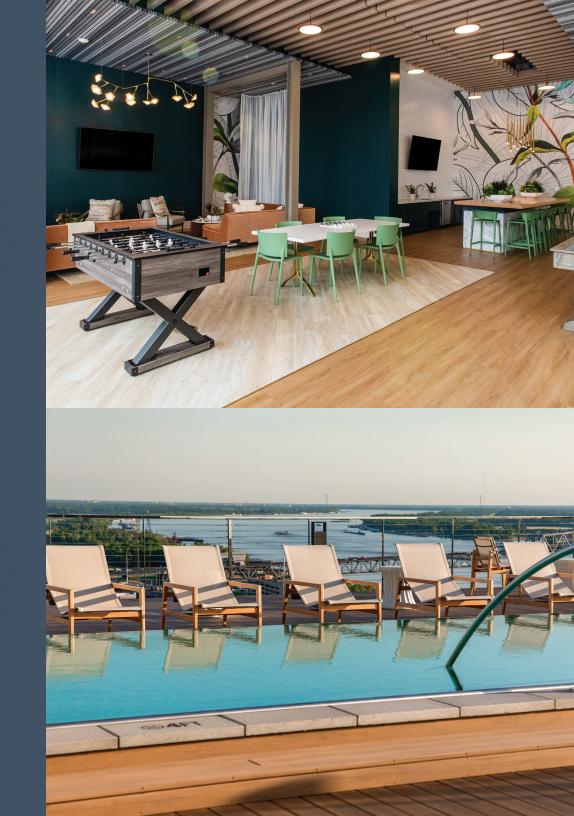

# AMENITIES

### **OUTSIDE IN**

The Residences at Rivermark were designed with a strong focus on communal spaces, so you don't have to wander from the comfortable confines of our internal community. The wide array of luxury amenities reinforce this one-of-a-kind lifestyle while helping to provide added convenience and fostering a strong sense of connection among residents.

- Outdoor green space
- Rooftop pool
- Elegant Clubhouse perfect for private parties and events
- Fitness center
- Full-service bank and ATM
- Pet park
- Private residential elevators
- Controlled access buildings
- Secure parking garage with direct elevator access
- Keyless entry
- Jacuzzi
- Fire pit