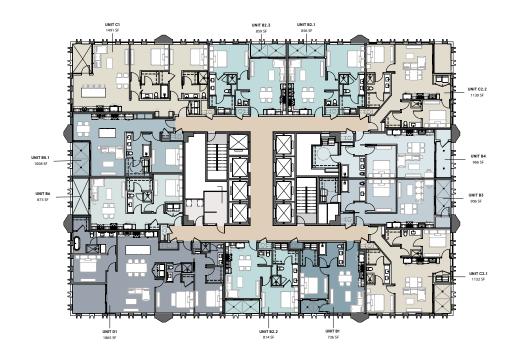

## FLOORPLANS

#### **SETTLE RIGHT**

Choose from spacious 1-, 2-, and 3-bedroom apartments featuring custom-designed spaces with stunning views of the Mississippi River. High-end finishes and details set in an iconic building make The Residences at Rivermark a capital city landmark.

Our on-site management is here not only to assist in finding the home that's best for you, but also to ensure that all your needs will be met moving forward.

Click *here* to view additional floorplans.