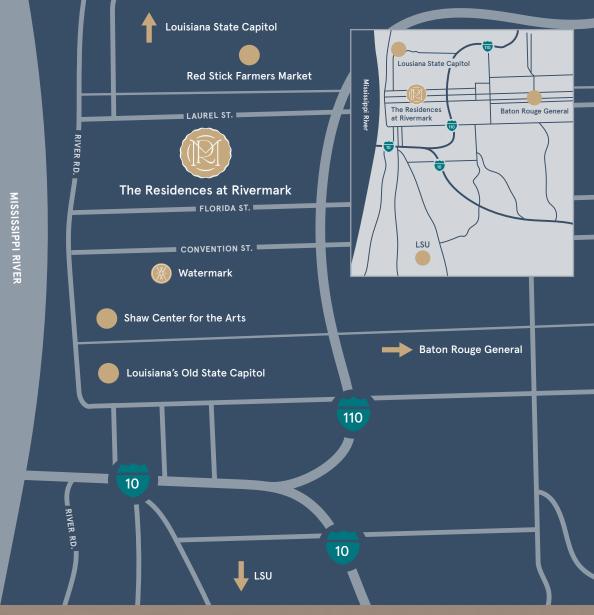

## LOCATION

#### A MODERN URBAN COMMUNITY

Dining, nightlife, arts and natural beauty. The exciting downtown surrounding The Residences at Rivermark offers so much within an easily walkable radius. Simply stroll out your door to do a little window shopping or check out a new art exhibit. Grab a coffee and head to a peaceful park, or meet a few friends for drinks at a popular bistro. It doesn't take long to feel right at home.

#### **CONVENIENT ACCESS**

With a location in the middle of all the action, The Residences at Rivermark are approachable from all angles. We're less than 8 miles from the Baton Rouge Metropolitan Airport, and have direct access to Interstate 110. Whether you're coming back at the end of a busy day or heading out for some fun, the city is always right at your fingertips.