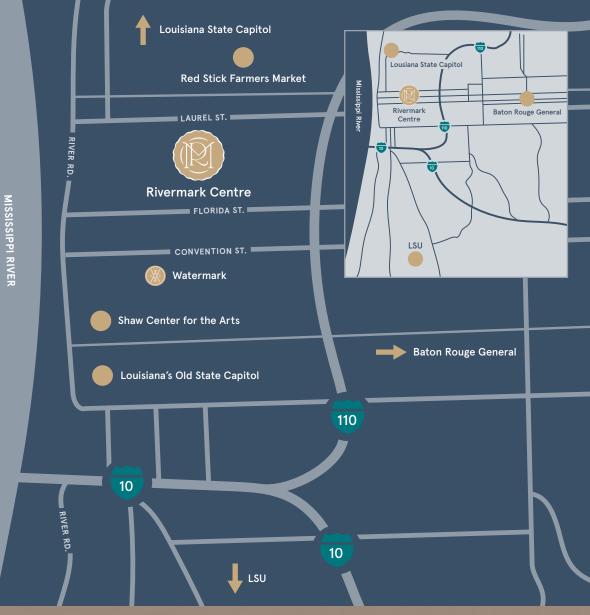

# LOCATION

#### A VIBRANT URBAN NEIGHBORHOOD

The lively downtown community surrounding us is filled with businesses that thrive on the dynamic nature of this location. We are within an easily walkable radius of a wide range of dining, nightlife and cultural options. This creates a natural flow between work and leisure, so that employees enjoy coming to work and visitors look forward to returning.

### **EASILY APPROACHABLE**

With a centralized location in the metro area, Rivermark Centre is highly visible from all directions. Less than 8 miles from the Baton Rouge International Airport and with close proximity to Interstate 110, we offer convenient access for all employees, clients and visitors.