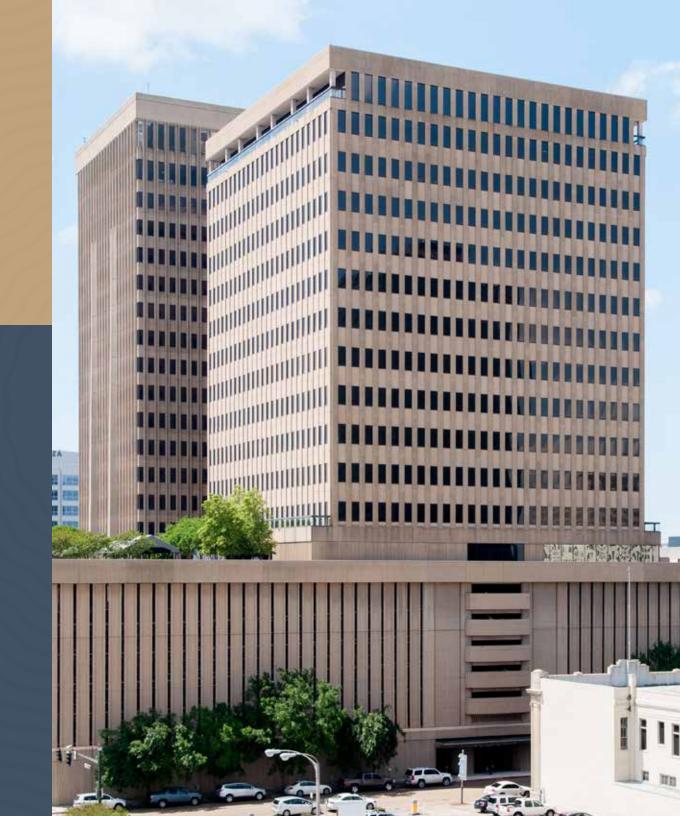

### I RIVERMARK CENTRE

#### 451 Florida Street

- 21 stories
- 333,914 total square feet
- Floors 3-9: Class A office space
- Floors 10-21: high-end residences

## **II RIVERMARK CENTRE**

### 450 Laurel Street

- 21 stories
- 202,867 total square feet
- Class A office space
- Floors 2-7: secure private parking